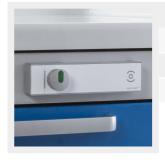

#### Lock

The shutter comes with an electronic number lock which **blocks the push button when closed** and can be opened by means of a programmable 4-digit code. Both the push button and the electronic number lock are located directly underneath the worktop. One set of batteries will allow you to operate the electronic number lock 30,000 times. If the batteries are dead, the cart can always be opened with an **emergency key**. Alternatively, a **badge lock** is also possible.