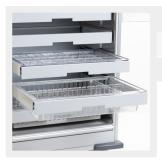

The cart can be fitted with numerous internal components: from modules to baskets, in grid panels or on telescopic runners. They have been designed with your specific needs in mind.

Whether used for medical care or to transport and/or distribute medication, the Medicart is the most ergonomic, hygienic and patient-safe application.

As an alternative to the standard grey version, you can also opt for a body in a wood-look finish.

The cart's contents and accessories can be fully tailored to your individual needs and you also have the option of combining baskets and medication trays.

| )) Frame on telescopic runners for basket |                 |  |
|-------------------------------------------|-----------------|--|
| Article Number                            | Ext. Dimensions |  |
| 17004 00020                               | 24 x 16 inch    |  |

| )) Frame on telescopes for medication baskets |                     |                 |  |  |
|-----------------------------------------------|---------------------|-----------------|--|--|
| Article Number                                | Description         | Ext. Dimensions |  |  |
| 17004 00025                                   | For T-clear baskets | 24 x 16 inch    |  |  |
| 17004 00050                                   | For Vita baskets    | 24 x 16 inch    |  |  |