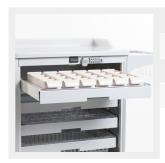

### Medicart Roller Shutter

The Medicart medication trolley with roller shutter is, just like the Medicart with drawers, a multifunctional, modular cart, which distinguishes itself in terms of choice of materials, ergonomics, hygiene, durability and its unique design.

The cart can be fitted with numerous internal components: from modules to baskets, in grid panels or on telescopic runners. They have been designed with your specific needs in mind.

Whether used for medical care or to transport and/or distribute medication, the Medicart is the most ergonomic, hygienic and patient-safe application.

#### Plastic roller shutter

The cart is fitted with a push button to ensure that it opens up **easily and ergonomically**. As the roller shutter retracts into a sealed unit **in one go**, dirt can never play havoc with the system.

## Medicart Roller Shutter - Interior components

The interior components for a Medicart Roller Shutter can easily be calculated using the following formulas:

For the selection of modules, baskets and stops it is For the selection of modules, baskets and stops it is recommended to choose them from range **SCM** 