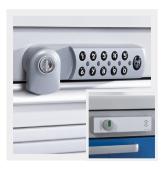

#### Lock

The shutter comes with an electronic number lock which **blocks the push button when closed** and can be opened by means of a programmable 4-digit code. Both the push button and the electronic number lock are located directly underneath the worktop. One set of batteries will allow you to operate the electronic number lock 30,000 times. If the batteries are dead, the cart can always be opened with an **emergency key**. Alternatively, a **badge lock** is also possible.