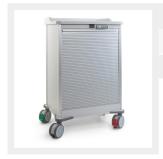

### Medicart Roller Shutter

The Medicart medication trolley with roller shutter is, just like the Medicart with drawers, a multifunctional, modular cart, which distinguishes itself in terms of choice of materials, ergonomics, hygiene, durability and its unique design.

#### Plastic roller shutter

The cart is fitted with a push button to ensure that it opens up **easily and ergonomically**. As the roller shutter retracts into a sealed unit **in one go**, dirt can never play havoc with the system.

#### Handle

The plastic roller shutter is fitted with an **aluminium grip that runs across its entire width**. This grip ensures that the roller shutter can be opened and closed again safely and ergonomically.

#### Lock

The shutter comes with an electronic number lock which **blocks the push button when closed** and can be opened by means of a programmable 4-digit code. Both the push button and the electronic number lock are located directly underneath the worktop. One set of batteries will allow you to operate the electronic number lock 30,000 times. If the batteries are dead, the cart can always be opened with an **emergency key**. Alternatively, a **badge lock** is also possible.

# Medicart Roller Shutter - Components

| )) Medicart Roller Shutter with electronic number lock |                |       |                                                 |  |
|--------------------------------------------------------|----------------|-------|-------------------------------------------------|--|
| Article Number                                         | Description    | Color | Ext. Dimensions                                 |  |
| 19036 00001                                            | Without liners | Grey  | 29 x 22 <sup>1/2</sup> x 45 <sup>1/2</sup> inch |  |