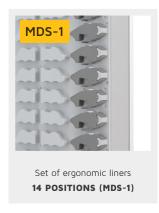

recommended to choose them from range MDS

| Number of positions            | SCM-1 | SCM-2 | MDS-1 | MDS-2 |  |
|--------------------------------|-------|-------|-------|-------|--|
| Module or basket of 2 inch     | 1     | 2     | 2     | 2     |  |
| Module or basket of 4 inch     | 2     | 4     | 3     | 4     |  |
| Module or basket of 8 inch     | 3     | 6     | 5     | 6     |  |
| Tray with Medina baskets       | 1     | 2     | 1     | 2     |  |
| Tray with low T-clear baskets  | 2     | 3     | 3     | 3     |  |
| Tray with high T-clear baskets | 2     | 4     | 3     | 4     |  |
| Tray with Vita baskets         | 1     | 2     | 2     | 2     |  |
| Volkern shelf                  | 1     | 1     | 1     | 1     |  |

| )) Set of liners for Medicart Roller Shutter |       |                 |                     |  |
|----------------------------------------------|-------|-----------------|---------------------|--|
| Article Number                               | Туре  | Description     | Number of positions |  |
| 19030 00012                                  | SCM-2 | Straight liner  | 19                  |  |
| 19030 00011                                  | MDS-1 | Ergonomic liner | 14                  |  |
| 19030 00010                                  | MDS-2 | Straight liner  | 20                  |  |
| Upon request                                 | SCM-1 | Ergonomic liner | 10                  |  |