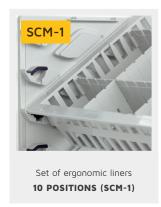

## Medicart Roller Shutter - Interior components

The interior components for a Medicart Roller Shutter can easily be calculated using the following formulas:

For the selection of modules, baskets and stops it is For the selection of modules, baskets and stops it is recommended to choose them from range **SCM** 

| )) Set of liners for Medicart Roller Shutter |       |                 |                     |  |
|----------------------------------------------|-------|-----------------|---------------------|--|
| Article Number                               | Туре  | Description     | Number of positions |  |
| 19030 00012                                  | SCM-2 | Straight liner  | 19                  |  |
| 19030 00011                                  | MDS-1 | Ergonomic liner | 14                  |  |
| 19030 00010                                  | MDS-2 | Straight liner  | 20                  |  |
| Upon request                                 | SCM-1 | Ergonomic liner | 10                  |  |