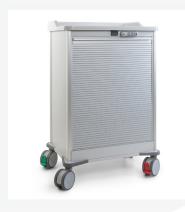

### Medicart Roller Shutter

The Medicart medication trolley with roller shutter is, just like the Medicart with drawers, a multifunctional, modular cart, which distinguishes itself in terms of choice of materials, ergonomics, hygiene, durability and its unique design.

#### Plastic roller shutter

The cart is fitted with a push button to ensure that it opens up **easily and ergonomically**. As the roller shutter retracts into a sealed unit **in one go**, dirt can never play havoc with the system.

#### Lock

The shutter comes with an electronic number lock which **blocks the push button when closed** and can be opened by means of a programmable 4-digit code. Both the push button and the electronic number lock are located directly underneath the worktop. One set of batteries will allow you to operate the electronic number lock 30,000 times. If the batteries are dead, the cart can always be opened with an **emergency key**. Alternatively, a **badge lock** is also possible.