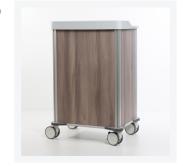

As an alternative to the standard grey version, you can also opt for a body in a wood-look finish.

The cart's contents and accessories can be fully tailored to your individual needs and you also have the option of combining baskets and medication trays.