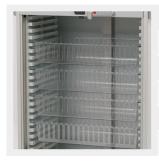

The cart can be fitted with numerous internal components: from modules to baskets, in grid panels or on telescopic runners. They have been designed with your specific needs in mind.

Whether used for medical care or to transport and/or distribute medication, the Medicart is the most ergonomic, hygienic and patient-safe application.

As an alternative to the standard grey version, you can also opt for a body in a wood-look finish.

The cart's contents and accessories can be fully tailored to your individual needs and you also have the option of combining baskets and medication trays.

## Medicart Roller Shutter - Interior components

The interior components for a Medicart Roller Shutter can easily be calculated using the following formulas:

For the selection of modules, baskets and stops it is For the selection of modules, baskets and stops it is recommended to choose them from range **SCM** 

recommended to choose them from range MDS

| Number of positions            | SCM-1 | SCM-2 | MDS-1 | MDS-2 |  |
|--------------------------------|-------|-------|-------|-------|--|
| Module or basket of 2 inch     | 1     | 2     | 2     | 2     |  |
| Module or basket of 4 inch     | 2     | 4     | 3     | 4     |  |
| Module or basket of 8 inch     | 3     | 6     | 5     | 6     |  |
| Tray with Medina baskets       | 1     | 2     | 1     | 2     |  |
| Tray with low T-clear baskets  | 2     | 3     | 3     | 3     |  |
| Tray with high T-clear baskets | 2     | 4     | 3     | 4     |  |
| Tray with Vita baskets         | 1     | 2     | 2     | 2     |  |
| Volkern shelf                  | 1     | 1     | 1     | 1     |  |