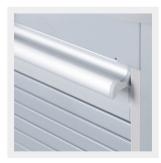

#### Handle

The plastic roller shutter is fitted with an **aluminium grip that runs across its entire width**. This grip ensures that the roller shutter can be opened and closed again safely and ergonomically.