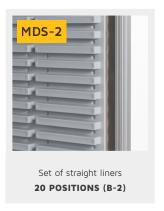

| )) Set of liners for Medicart Roller Shutter |       |                 |                     |  |
|----------------------------------------------|-------|-----------------|---------------------|--|
| Article Number                               | Туре  | Description     | Number of positions |  |
| 19030 00012                                  | SCM-2 | Straight liner  | 19                  |  |
| 19030 00011                                  | MDS-1 | Ergonomic liner | 14                  |  |
| 19030 00010                                  | MDS-2 | Straight liner  | 20                  |  |
| Upon request                                 | SCM-1 | Ergonomic liner | 10                  |  |