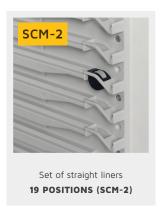

## Medicart Roller Shutter - Interior components

The interior components for a Medicart Roller Shutter can easily be calculated using the following formulas:

For the selection of modules, baskets and stops it is For the selection of modules, baskets and stops it is recommended to choose them from range **SCM** 

| )) Set of liners for Medicart Roller Shutter |       |                 |                     |  |
|----------------------------------------------|-------|-----------------|---------------------|--|
| Article Number                               | Туре  | Description     | Number of positions |  |
| 19030 00012                                  | SCM-2 | Straight liner  | 19                  |  |
| 19030 00011                                  | MDS-1 | Ergonomic liner | 14                  |  |
| 19030 00010                                  | MDS-2 | Straight liner  | 20                  |  |
| Upon request                                 | SCM-1 | Ergonomic liner | 10                  |  |